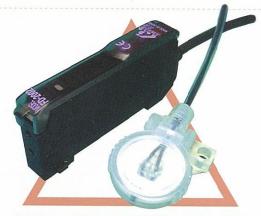

KP series

Low cost design using polypropylene(PP) body and PVC(polyvinylchloride) cable.

LSP series

Teflon PFA body and FEP cable. Strong chemical resistance!

TFP-F&FD-2002-SR123

Adapted the light fiber, sensor not require electrical power, it is suitable to use under the flammable evironment.