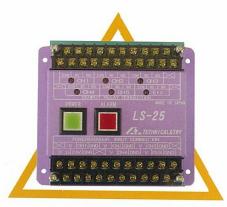

## Specialist Amp

Exclusive Amplifier for 8 channel.

Exclusive Amplifier for 1 channel.

LS-25

Exclusive Amplifier for 5 channel.

LS-35

Exclusive Amplifier for 10 channel.