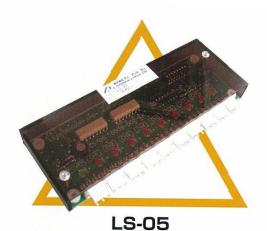

## Specialist Amp

Exclusive Amplifier for 8 channel.

Exclusive Amplifier for 1 channel.

LS-25

Exclusive Amplifier for 5 channel.

LS-35

Exclusive Amplifier for 10 channel.