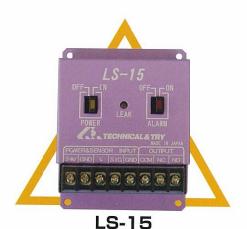

## Specialist Amp

Exclusive Amplifier for 8 channel.

Exclusive Amplifier for 1 channel.

LS-25

Exclusive Amplifier for 5 channel.

LS-35

Exclusive Amplifier for 10 channel.